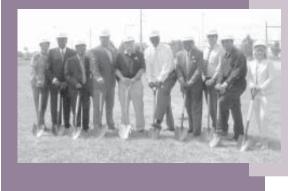

#### Supersize Promo Winners Announced!

The Supersize Promo held this summer was a tremendous hit. Many members added convenient services and a host of members won great prizes. We gave away five Gas Cards to lucky members and Cheri Common-Fullilove was the winner of the Deluxe Gas Grill!